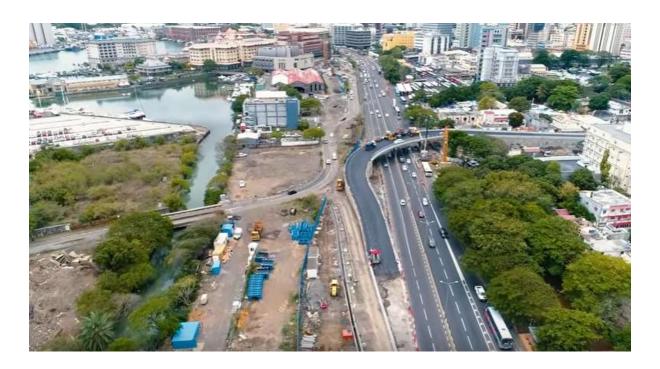

## 1.0 Project Description

The project consists of the following:

- Construction of a Fly-over along the Motorway M1 to enable traffic from South to enter Port Louis City Centre at Deschartres Street.
- Reconfiguration of the junction at Place D'Armes.
- Construction of a third lane from Place D'Armes to Caudan Roundabout, on Motorway M1 southbound.
- Implementation of an Intelligent Transport System which is used to control several traffic lights from a single control room. The ITS will help to ease congestion and improve traffic management.
- Implementation of a traffic management plan in Port Louis to improve traffic within internal road networks.